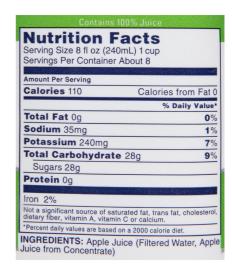

--------------|-----------------|-----|------------------------------------|
| 32797 | 60 oz | 8              | 00031200327970 | 3.652                  | 4.634                 | 10.372                 | 10031200327977 | 14.875                 | 9.5                   | 10.528                 | 34.61                            | 32.928                         | 80031200327976 | 13              | 5   | 2252.9                             |

## **INGREDIENTS:**

Apple Juice (Filtered Water, Apple Juice from Concentrate)

#### **ALLERGENS:**

None present

### STORAGE INSTRUCTIONS:

Must refrigerate after opening. For best quality and freshness use within two weeks after opening.

# **ADDITIONAL ATTRIBUTES:**

No high fructose corn syrup

No artificial colors, flavors, or preservatives

Kosher



| Is Kosher? | Juice Percentage | Shelf Life | Storage Condition | Min Storage Temp | Max Storage Temp | Gluten Status | Country of Origin |
|------------|------------------|------------|-------------------|------------------|------------------|---------------|-------------------|
| Yes        | 100%             | 270 days   | Ambient           | 40               | 100              | No Claim      | on request        |