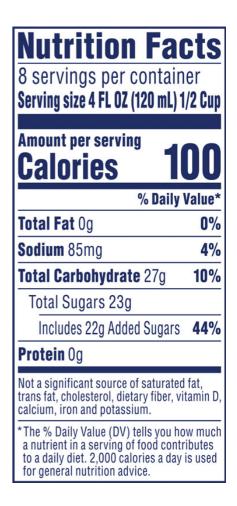

### **INGREDIENTS:**

Filtered Water, High Fructose Corn Syrup, Grape Juice from Concentrate, Lemon Juice from Concentrate, Citric Acid, Natural Flavors, Grapefruit Juice from Concentrate, Modified Food Starch, Sodium Citrate, Xanthan Gum, Gum Arabic, Ester Gum, Yellow 5 & Yellow 6

#### ADDITIONAL ATTRIBUTES:

No artificial flavors

| Is Kosher? | Juice Percentage | Shelf Life | Storage Condition | Min Storage Temp | Max Storage Temp | Gluten Status | Country of Origin |
|------------|------------------|------------|-------------------|------------------|------------------|---------------|-------------------|
| No         | 8%               | 210 days   | Ambient           | 40               | 65               | No Claim      | USA               |