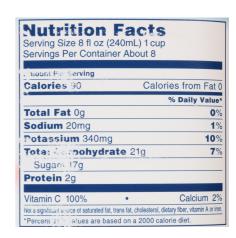

## **INGREDIENTS:**

Grapefruit Juice (Water, Grapefruit Juice Concentrate)

## **ADDITIONAL ATTRIBUTES:**

No sugar added

No artificial colors, flavors or preservatives

100% Vitamin C

Kosher

| Is Koshe | ? Juice Percentage | Shelf Life | Storage Condition | Min Storage Temp | Max Storage Temp | Gluten Status | Country of Origin |
|----------|--------------------|------------|-------------------|------------------|------------------|---------------|-------------------|
| Yes      | 100%               | 210 days   | Ambient           | 40               | 65               | No Claim      | on request        |