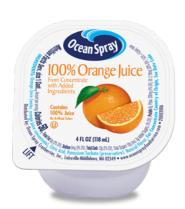

# NO THAW™ JUICE CUPS 100% ORANGE JUICE

No-Thaw<sup>™</sup> Juice Cups are packaged in a sterile, aseptic environment under strict microbiological guidelines and can be safely served in any clinical or residential setting. They require no freezer space, are quick and easy to chill, and are guaranteed not to leak. Unlike frozen cups, No-Thaw<sup>™</sup> cups help to lower your operational costs because they do not sweat. This leaves serving trays dry and cups clean. No-Thaw<sup>™</sup> Juice Cups are stackable, easy to open and easy to hold

#### **INGREDIENTS:**

Orange Juice from Concentrate (Water, Juice Concentrate), Ascorbic Acid (Vitamin C)

#### **ALLERGENS:**

None present

### **ADDITIONAL ATTRIBUTES:**

No artificial colors, flavors, or preservatives

100% Vitamin C

Kosher

| Nutrition F<br>Serving Size Entire Container | acts                |
|----------------------------------------------|---------------------|
| Amount Per Serving                           |                     |
| Calories 50                                  |                     |
|                                              | % Daily Values*     |
| Total Fat 0g                                 | 0%                  |
| Saturated Fat 0g                             | 0%                  |
| Trans Fat 0g                                 |                     |
| Sodium 0mg                                   | 0%                  |
| Total Carbohydrate 13g                       | 4%                  |
| Dietary Fiber 0g                             | 0%                  |
| Sugars 11g                                   |                     |
| Protein 0g                                   | 0%                  |
| *Percent Daily Values are based on a 2       | 2,000 calorie diet. |